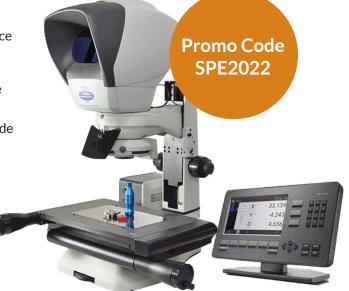

## Now is the time to upgrade your toolmaker's microscope.

Enhance your inspection capabilities with the Swift PRO Elite. An ergonomic toolmaker's microscope, simple, and robust, providing accurate measurements for a wide range of precision components, even difficult subjects such as black or transparent plastics.

- High accuracy: +-5 micron accuracy
- MX200 digital readout: for simple reporting of measurements

| Promotion Part # | SPE2022                         |
|------------------|---------------------------------|
| Items included   |                                 |
| Part Number      | <u>Description</u>              |
| SPB001           | Swift Pro Elite Metrology Stand |
| SPS001           | Manual Stage                    |
| SPH001           | Dynascopic Viewing Head         |
| SPR009           | 3G Quadrant Ring Light          |
| SPR003           | Swift Pro Light Control & PSU   |
| MPL002           | 2x (20X) Macro Lens             |
| CTW023           | Mx200 with Desk Mount - 2 Axis  |