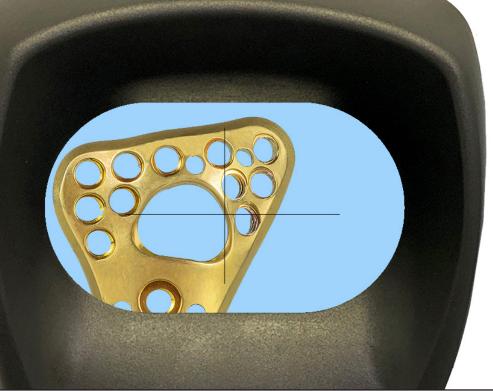

## Now is the time to upgrade your toolmaker's microscope.

Enhance your inspection capabilities with the Swift PRO Elite. An ergonomic toolmaker's microscope, simple, and robust, providing accurate measurements for a wide range of precision components, even difficult subjects such as black or transparent plastics.