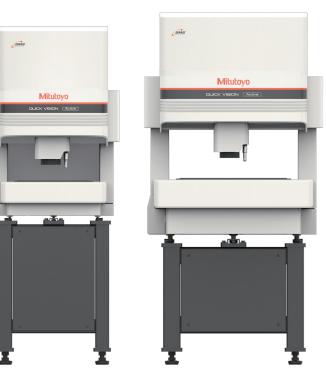

#### 202 Package Includes:

- QV Active 202 (QV-L202Z1L-D)
- Included: 1.5x Objective (QV Active)
- QV Active 202 Stand (MACHINE STAND QVST-2L)
- QVPak 14
- DELL T5820, 500GB HD, WIN10, 64-BIT, 16GB RAM (VIS)
- MeasurLink<sup>®</sup> 10 Real-Time Professional Statistical Process Control and Data Collection Software

#### 404 Package Includes:

- QV Active 404 (QV-L404Z1L-D)
- Included: 1.5x Objective (QV Active)
- QV Active 404 Stand (MACHINE STAND QVST-4L)
- QVPak 14
- DELL T5820, 500GB HD, WIN10, 64-BIT, 16GB RAM (VIS)
- MeasurLink<sup>®</sup> 10 Real-Time Professional Statistical Process Control and Data Collection Software

QUICK VISION Active 202

QUICK VISION Active 404

1X and 2X interchangeable lens (optional)