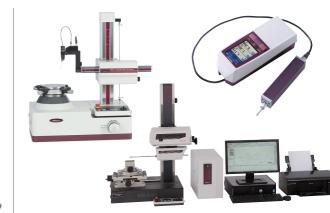

## Form Measurement

#### Portable Surface Roughness Testers SI-210 Series SI-300 Series SJ-400 Series SJ-500 Series SV-2100/3100 Series

SV-3000/SV-M3000 CNC Series

SV-C4000 CNC Series

CS-3200 Series

**Roundness Measuring** Instruments (Roundtest) RA-10 Series RA-120/120P Series

RA 220 Series RA-1400/1500 Series RA-2200AS/DS/AH/DH Series RA-H5200AS/AH Series RA-2200CNC/RA-H5200CNC Series

Instruments (Contracer) CV-3000CNC/4000 CNC Series

Master Gage & Tool Co is the exclusive regional distributor for Mitutoyo Coordinate Measuring Machines and Vision Measurement systems in Virginia, North Carolina and South Carolina