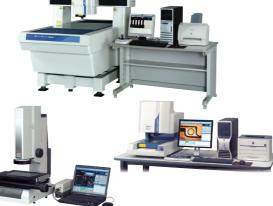

utor for Mitutoyo Coordinate Measuring Machines and Vision Measurement systems in Virginia, North Carolina and South Carolina



### Virginia Office:

112 Maplewood Street • Danville, VA 24540 Phone (434) 836-4243 Fax (434) 835-0008 Sales Office Fax (434) 835-0007 Metrology Lab

## Carolina's Office:

Carolina Center Business Park 2828-L Queen City Dr. • Charlotte, NC 28208 Phone (704) 393-1995 Fax (704) 393-3650





Manual CMM - Bridge Type Crysta PM 400/500/700 Series

CNC CMM - Bridge Type Crysta AS 500/700/900/1200 Series

**CNC CMM - High Accuracy** Strato-Apex 700/900 Series

**CNC CMM - Ultra High Accuracy** Legex 600/700/900/1200 Series

CNC CMM - In-line Type **High-Speed** Mach Series

**CNC CMM - Car Body** Measuring Type CarbStrato/CarbApex

CMM Software **Probe Systems** 





2-D Manual Vision - Desktop Quick Image QS-L, QS-E

3-D CNC Vision - Desktop Quick Scope QS-200/250

3-D CNC Vision-Standard **Ouick Vision Elf** 

3-D CNC Vision High-Speed **Ouick Vision Stream Plus** 

3-D CNC Vision - Standard Quick Vision Apex

3-D CNC Vision - Moving Bridge Type Ouick Vision Accel

3-D CNC Vision High-Accuracy Hyper QV UMAP

3-D CNC Vision Ultra High-Accuracy Ultra OV UMAP

3-D CNC Vision - Ultra High Accuracy - Minute-Form Measurement M-Nanocord

**Ouick Vision Software and** 

Accessories



SV-3000 CNC + Vision Probe Surface Roughness /Contour Measuring Systems

SV-C3200/4500 Series SV-C3100 CNC Series

# Form Measuring Instruments (Formtracer)

CS-5000/CS-H5000 CNC Series CS-H5000 CNC + Vision Probe